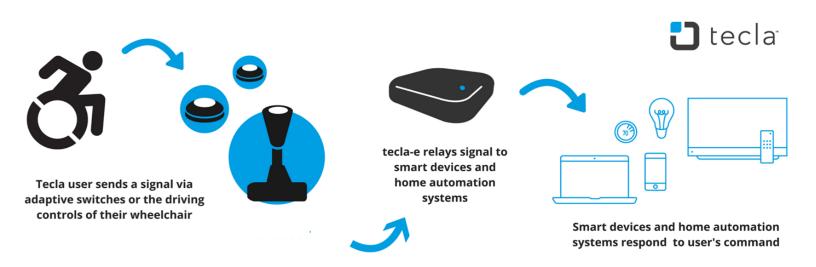

## **HOW TECLA-E WORKS**

users with upper body mobility
impairments to interact
with smartphones, tablets, and smart
home devices via adaptive controls.
These include different kinds of
switches activated by light touch, blinking,
joysticks, sip-and-puff, head arrays, and
wheelchair driving controls.